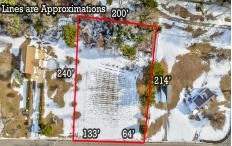

# **COMMENTS**

Listing #

Taxes

Residential development opportunity within minutes to downtown Cape May, West Cape May and beaches. Approximately 1.03 acres, the lot offers a blank slate to the future owner to create a dream estate property. Seller will include architectural plans for a sprawling U-shaped ranch style home. All building permits and approvals shall be the responsibility of the Buyer. S...

COMMENTS

**Taxes** 

Residential development opportunity within minutes to downtown Cape May, West Cape May and beaches. Approximately 1.03 acres, the lot offers a blank slate to the future owner to create a dream estate property. Seller will include architectural plans for a sprawling U-shaped ranch style home. All building permits and approvals shall be the responsibility of the Buyer. S...