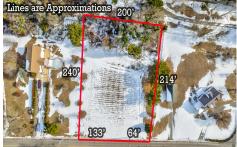

# **COMMENTS**

Listing #

Taxes

Residential development opportunity within minutes to downtown Cape May, West Cape May and beaches. Approximately 1.03 acres, the lot offers a blank slate to the future owner to create a dream estate property. Seller will include architectural plans for a sprawling U-shaped ranch style home. All building permits and approvals shall be the responsibility of the Buyer. S...

COMMENTS

**Taxes** 

Residential development opportunity within minutes to downtown Cape May, West Cape May and beaches. Approximately 1.03 acres, the lot offers a blank slate to the future owner to create a dream estate property. Seller will include architectural plans for a sprawling U-shaped ranch style home. All building permits and approvals shall be the responsibility of the Buyer. S...