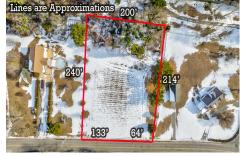

# Price \$975,000.00

| Lines are Approximations 200 | PROPERTY DETAILS                                         |
|------------------------------|----------------------------------------------------------|
|                              | Total Rooms<br>Bedrooms 0<br>Baths Full 0                |
| 2407 2147                    | Baths Half0Year Built                                    |
|                              | TypeResidential Vacant LotBlock Number750Listing #250140 |
|                              | Listing # 230140   Taxes 4682.00                         |