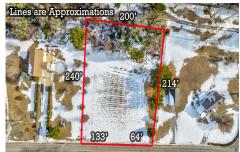

# **COMMENTS**

Listing #

Taxes

Residential development opportunity within minutes to downtown Cape May, West Cape May and beaches. Approximately 1.03 acres, the lot offers a blank slate to the future owner to create a dream estate property. Seller will include architectural plans for a sprawling U-shaped ranch style home. All building permits and approvals shall be the responsibility of the Buyer. S...

# COMMENTS

Residential development opportunity within minutes to downtown Cape May, West Cape May and beaches. Approximately 1.03 acres, the lot offers a blank slate to the future owner to create a dream estate property. Seller will include architectural plans for a sprawling U-shaped ranch style home. All building permits and approvals shall be the responsibility of the Buyer. S...