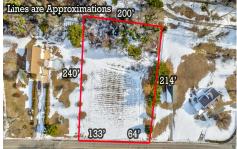

# **COMMENTS**

Listing #

Taxes

Residential development opportunity within minutes to downtown Cape May, West Cape May and beaches. Approximately 1.03 acres, the lot offers a blank slate to the future owner to create a dream estate property. Seller will include architectural plans for a sprawling U-shaped ranch style home. All building permits and approvals shall be the responsibility of the Buyer. S...

# COMMENTS

Residential development opportunity within minutes to downtown Cape May, West Cape May and beaches. Approximately 1.03 acres, the lot offers a blank slate to the future owner to create a dream estate property. Seller will include architectural plans for a sprawling U-shaped ranch style home. All building permits and approvals shall be the responsibility of the Buyer. S...