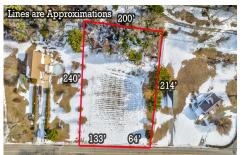

# **COMMENTS**

Taxes

Residential development opportunity within minutes to downtown Cape May, West Cape May and beaches. Approximately 1.03 acres, the lot offers a blank slate to the future owner to create a dream estate property. Seller will include architectural plans for a sprawling U-shaped ranch style home. All building permits and approvals shall be the responsibility of the Buyer. S...

# COMMENTS

Residential development opportunity within minutes to downtown Cape May, West Cape May and beaches. Approximately 1.03 acres, the lot offers a blank slate to the future owner to create a dream estate property. Seller will include architectural plans for a sprawling U-shaped ranch style home. All building permits and approvals shall be the responsibility of the Buyer. S...