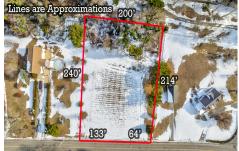

# **COMMENTS**

Taxes

Residential development opportunity within minutes to downtown Cape May, West Cape May and beaches. Approximately 1.03 acres, the lot offers a blank slate to the future owner to create a dream estate property. Seller will include architectural plans for a sprawling U-shaped ranch style home. All building permits and approvals shall be the responsibility of the Buyer. S...

# COMMENTS

Residential development opportunity within minutes to downtown Cape May, West Cape May and beaches. Approximately 1.03 acres, the lot offers a blank slate to the future owner to create a dream estate property. Seller will include architectural plans for a sprawling U-shaped ranch style home. All building permits and approvals shall be the responsibility of the Buyer. S...