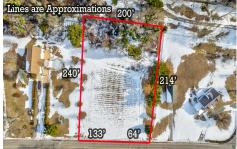

# **COMMENTS**

Taxes

Residential development opportunity within minutes to downtown Cape May, West Cape May and beaches. Approximately 1.03 acres, the lot offers a blank slate to the future owner to create a dream estate property. Seller will include architectural plans for a sprawling U-shaped ranch style home. All building permits and approvals shall be the responsibility of the Buyer. S...

# COMMENTS

Residential development opportunity within minutes to downtown Cape May, West Cape May and beaches. Approximately 1.03 acres, the lot offers a blank slate to the future owner to create a dream estate property. Seller will include architectural plans for a sprawling U-shaped ranch style home. All building permits and approvals shall be the responsibility of the Buyer. S...