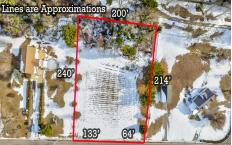

# **COMMENTS**

Taxes

Residential development opportunity within minutes to downtown Cape May, West Cape May and beaches. Approximately 1.03 acres, the lot offers a blank slate to the future owner to create a dream estate property. Seller will include architectural plans for a sprawling U-shaped ranch style home. All building permits and approvals shall be the responsibility of the Buyer. S...

# COMMENTS

Residential development opportunity within minutes to downtown Cape May, West Cape May and beaches. Approximately 1.03 acres, the lot offers a blank slate to the future owner to create a dream estate property. Seller will include architectural plans for a sprawling U-shaped ranch style home. All building permits and approvals shall be the responsibility of the Buyer. S...