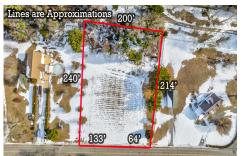

# **COMMENTS**

Residential development opportunity within minutes to downtown Cape May, West Cape May and beaches. Approximately 1.03 acres, the lot offers a blank slate to the future owner to create a dream estate property. Seller will include architectural plans for a sprawling U-shaped ranch style home. All building permits and approvals shall be the responsibility of the Buyer. S...

# COMMENTS

Residential development opportunity within minutes to downtown Cape May, West Cape May and beaches. Approximately 1.03 acres, the lot offers a blank slate to the future owner to create a dream estate property. Seller will include architectural plans for a sprawling U-shaped ranch style home. All building permits and approvals shall be the responsibility of the Buyer. S...