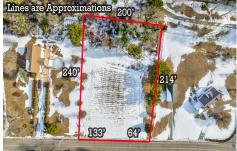

# **COMMENTS**

Residential development opportunity within minutes to downtown Cape May, West Cape May and beaches. Approximately 1.03 acres, the lot offers a blank slate to the future owner to create a dream estate property. Seller will include architectural plans for a sprawling U-shaped ranch style home. All building permits and approvals shall be the responsibility of the Buyer. S...

# COMMENTS

Residential development opportunity within minutes to downtown Cape May, West Cape May and beaches. Approximately 1.03 acres, the lot offers a blank slate to the future owner to create a dream estate property. Seller will include architectural plans for a sprawling U-shaped ranch style home. All building permits and approvals shall be the responsibility of the Buyer. S...