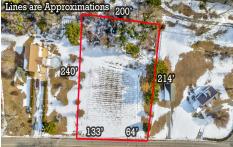

# **COMMENTS**

Taxes

Residential development opportunity within minutes to downtown Cape May, West Cape May and beaches. Approximately 1.03 acres, the lot offers a blank slate to the future owner to create a dream estate property. Seller will include architectural plans for a sprawling U-shaped ranch style home. All building permits and approvals shall be the responsibility of the Buyer. S...

# COMMENTS

Residential development opportunity within minutes to downtown Cape May, West Cape May and beaches. Approximately 1.03 acres, the lot offers a blank slate to the future owner to create a dream estate property. Seller will include architectural plans for a sprawling U-shaped ranch style home. All building permits and approvals shall be the responsibility of the Buyer. S...