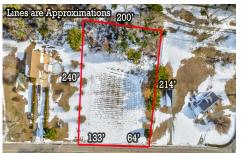

# **COMMENTS**

Taxes

Residential development opportunity within minutes to downtown Cape May, West Cape May and beaches. Approximately 1.03 acres, the lot offers a blank slate to the future owner to create a dream estate property. Seller will include architectural plans for a sprawling U-shaped ranch style home. All building permits and approvals shall be the responsibility of the Buyer. S...

# COMMENTS

Residential development opportunity within minutes to downtown Cape May, West Cape May and beaches. Approximately 1.03 acres, the lot offers a blank slate to the future owner to create a dream estate property. Seller will include architectural plans for a sprawling U-shaped ranch style home. All building permits and approvals shall be the responsibility of the Buyer. S...