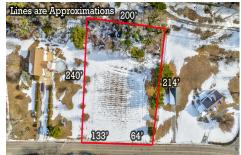

# **COMMENTS**

Residential development opportunity within minutes to downtown Cape May, West Cape May and beaches. Approximately 1.03 acres, the lot offers a blank slate to the future owner to create a dream estate property. Seller will include architectural plans for a sprawling U-shaped ranch style home. All building permits and approvals shall be the responsibility of the Buyer. S...

# COMMENTS

**Taxes** 

Residential development opportunity within minutes to downtown Cape May, West Cape May and beaches. Approximately 1.03 acres, the lot offers a blank slate to the future owner to create a dream estate property. Seller will include architectural plans for a sprawling U-shaped ranch style home. All building permits and approvals shall be the responsibility of the Buyer. S...