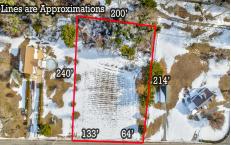

# **COMMENTS**

Residential development opportunity within minutes to downtown Cape May, West Cape May and beaches. Approximately 1.03 acres, the lot offers a blank slate to the future owner to create a dream estate property. Seller will include architectural plans for a sprawling U-shaped ranch style home. All building permits and approvals shall be the responsibility of the Buyer. S...

# COMMENTS

**Taxes** 

Residential development opportunity within minutes to downtown Cape May, West Cape May and beaches. Approximately 1.03 acres, the lot offers a blank slate to the future owner to create a dream estate property. Seller will include architectural plans for a sprawling U-shaped ranch style home. All building permits and approvals shall be the responsibility of the Buyer. S...