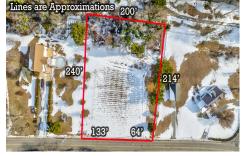

## Price \$975,000.00

| Lines are Approximations 200 | PROPERTY DETAILS                                                                                                            |
|------------------------------|-----------------------------------------------------------------------------------------------------------------------------|
| 240                          | Total Rooms<br>Bedrooms<br>Baths Full<br>Baths Half<br>Year Built<br>Type Residential<br>Block Number<br>Listing #<br>Taxes |