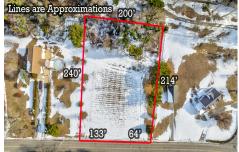

# **COMMENTS**

Listing #

Taxes

Residential development opportunity within minutes to downtown Cape May, West Cape May and beaches. Approximately 1.03 acres, the lot offers a blank slate to the future owner to create a dream estate property. Seller will include architectural plans for a sprawling Ushaped ranch style home. All building permits and approvals shall be the responsibility of the Buyer. S ...

# COMMENTS

**Taxes** 

Residential development opportunity within minutes to downtown Cape May, West Cape May and beaches. Approximately 1.03 acres, the lot offers a blank slate to the future owner to create a dream estate property. Seller will include architectural plans for a sprawling Ushaped ranch style home. All building permits and approvals shall be the responsibility of the Buver. S...