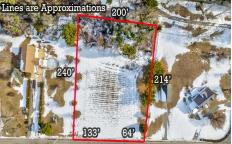

# **COMMENTS**

Listing #

Taxes

Residential development opportunity within minutes to downtown Cape May, West Cape May and beaches. Approximately 1.03 acres, the lot offers a blank slate to the future owner to create a dream estate property. Seller will include architectural plans for a sprawling Ushaped ranch style home. All building permits and approvals shall be the responsibility of the Buyer. S ...

# COMMENTS

**Taxes** 

Residential development opportunity within minutes to downtown Cape May, West Cape May and beaches. Approximately 1.03 acres, the lot offers a blank slate to the future owner to create a dream estate property. Seller will include architectural plans for a sprawling Ushaped ranch style home. All building permits and approvals shall be the responsibility of the Buver. S...