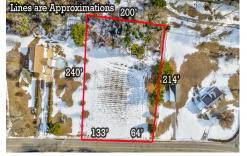

## Price \$975,000.00

| Lines are Approximations 200 | PROPERTY DETAILS                                                                                                            |
|------------------------------|-----------------------------------------------------------------------------------------------------------------------------|
| 2407                         | Total RoomsBedrooms0Baths Full0Baths Half0Year Built750TypeResidential Vacant LotBlock Number750Listing #250140Taxes4682.00 |