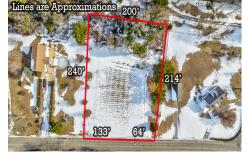

# Price \$975,000.00

| Lines are Approximations 200 | PROPERTY DETAILS                                                                                                            |
|------------------------------|-----------------------------------------------------------------------------------------------------------------------------|
| 2400                         | Total RoomsBedrooms0Baths Full0Baths Half0Year Built750TypeResidential Vacant LotBlock Number750Listing #250140Taxes4682.00 |