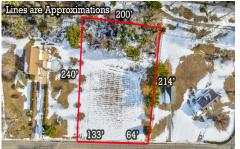

### **COMMENTS**

Taxes

Residential development opportunity within minutes to downtown Cape May, West Cape May and beaches. Approximately 1.03 acres, the lot offers a blank slate to the future owner to create a dream estate property. Seller will include architectural plans for a sprawling Ushaped ranch style home. All building permits and approvals shall be the responsibility of the Buyer. S ...

### COMMENTS

Residential development opportunity within minutes to downtown Cape May, West Cape May and beaches. Approximately 1.03 acres, the lot offers a blank slate to the future owner to create a dream estate property. Seller will include architectural plans for a sprawling Ushaped ranch style home. All building permits and approvals shall be the responsibility of the Buver. S...