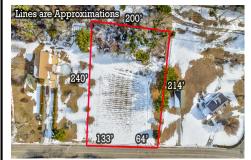

### **COMMENTS**

Taxes

Residential development opportunity within minutes to downtown Cape May, West Cape May and beaches. Approximately 1.03 acres, the lot offers a blank slate to the future owner to create a dream estate property. Seller will include architectural plans for a sprawling Ushaped ranch style home. All building permits and approvals shall be the responsibility of the Buyer. S ...

### COMMENTS

Residential development opportunity within minutes to downtown Cape May, West Cape May and beaches. Approximately 1.03 acres, the lot offers a blank slate to the future owner to create a dream estate property. Seller will include architectural plans for a sprawling Ushaped ranch style home. All building permits and approvals shall be the responsibility of the Buver. S...