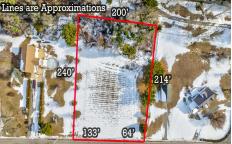

## COMMENTS

**Taxes** 

Residential development opportunity within minutes to downtown Cape May, West Cape May and beaches. Approximately 1.03 acres, the lot offers a blank slate to the future owner to create a dream estate property. Seller will include architectural plans for a sprawling Ushaped ranch style home. All building permits and approvals shall be the responsibility of the Buver. S...