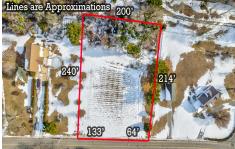

## **COMMENTS**

Taxes

Residential development opportunity within minutes to downtown Cape May, West Cape May and beaches. Approximately 1.03 acres, the lot offers a blank slate to the future owner to create a dream estate property. Seller will include architectural plans for a sprawling Ushaped ranch style home. All building permits and approvals shall be the responsibility of the Buyer. S ...