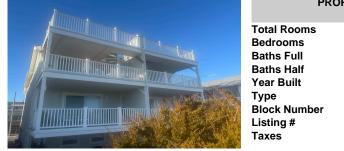

|         | Total Rooms  | 8        |
|---------|--------------|----------|
|         | Bedrooms     | 4        |
|         | Baths Full   | 4        |
|         | Baths Half   | 0        |
| 1       | Year Built   | 1991     |
| C TRALL | Туре         | Condo    |
|         | Block Number | 3201     |
|         | Listing #    | 250116   |
| No.     | Taxes        | 14809.00 |
|         |              |          |

## Scan to see Property page.

8

4

4

0

1991

Condo 3201

250116

14809.00