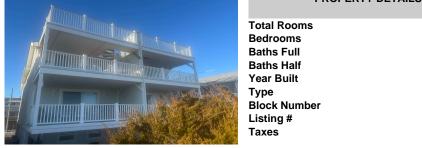

|              | Price \$3,199,000.00 |  |
|--------------|----------------------|--|
| PROPERTY     | DETAILS              |  |
| Total Rooms  | 8                    |  |
| Bedrooms     | 4                    |  |
| Baths Full   | 4                    |  |
| Baths Half   | 0                    |  |
| Year Built   | 1991                 |  |
| Туре         | Condo                |  |
| Block Number | 3201                 |  |
| Listing #    | 250116               |  |
| Taxes        | 14809.00             |  |

## Scan to see Property page.

8

4

4

0

1991

Condo

3201

250116

14809.00