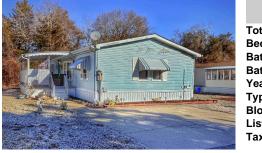

## COMMENTS

Well maintained, 3 bedroom, 2 bath double wide home located in a year-round adult community, Garden Lakes Park. 1/2 block to the lake. Near N. Wildwood & Stone Harbor beaches. Enclosed porch with spacious yard. Current lot rent is \$580.00 month and includes water, sewer, trash removal and snow removal. Make an appointment today so you don/t miss out on this great summer r ...

Well maintained, 3 bedroom, 2 bath double wide home located in a year-round adult community, Garden Lakes Park. 1/2 block to the lake. Near N. Wildwood & Stone Harbor beaches. Enclosed porch with spacious yard. Current lot rent is \$580.00 month and includes water, sewer, trash removal and snow removal. Make an appointment today so you don/t