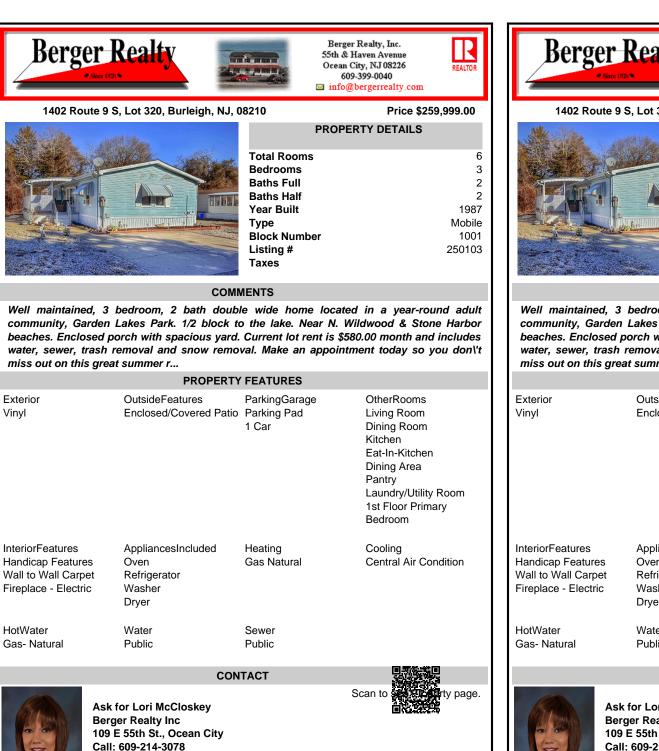

Email to: lam@bergerrealty.com

**Berger Realty** Berger Realty, Inc. 55th & Haven Avenue CITE CONTRACTOR Ocean City, NJ 08226 10 3 10 100 609-399-0040 info@bergerrealty.com Price \$259,999.00 1402 Route 9 S, Lot 320, Burleigh, NJ, 08210 **PROPERTY DETAILS Total Rooms** 6 Bedrooms 3 **Baths Full** 2 2 **Baths Half** Year Built 1987 Type Mobile **Block Number** 1001 Listing # 250103 Taxes COMMENTS Well maintained, 3 bedroom, 2 bath double wide home located in a year-round adult community, Garden Lakes Park. 1/2 block to the lake. Near N. Wildwood & Stone Harbor beaches. Enclosed porch with spacious yard. Current lot rent is \$580.00 month and includes water, sewer, trash removal and snow removal. Make an appointment today so you don/t miss out on this great summer r ... PROPERTY FEATURES **OutsideFeatures** OtherRooms ParkingGarage Enclosed/Covered Patio Parking Pad Living Room 1 Car Dining Room Kitchen Eat-In-Kitchen **Dining Area** Pantry Laundry/Utility Room 1st Floor Primary Bedroom AppliancesIncluded Heating Coolina Oven Gas Natural Central Air Condition Refrigerator Washer Dryer Water Sewer Public Public CONTACT Scan to tv page Ask for Lori McCloskey Berger Realty Inc 109 E 55th St., Ocean City Call: 609-214-3078 Email to: lam@bergerrealty.com