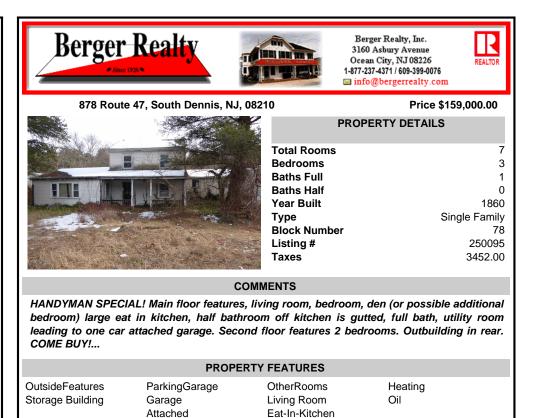

| N. The   | PROPERTY DETAILS |               |  |
|----------|------------------|---------------|--|
|          | Total Rooms      | 7             |  |
|          | Bedrooms         | 3             |  |
|          | Baths Full       | 1             |  |
|          | Baths Half       | 0             |  |
| /        | Year Built       | 1860          |  |
|          | Туре             | Single Family |  |
|          | Block Number     | 78            |  |
|          | Listing #        | 250095        |  |
| - Carton | Taxes            | 3452.00       |  |

## COMMENTS

HANDYMAN SPECIAL! Main floor features, living room, bedroom, den (or possible additional bedroom) large eat in kitchen, half bathroom off kitchen is gutted, full bath, utility room leading to one car attached garage. Second floor features 2 bedrooms. Outbuilding in rear. COME BUY!...

| PROPERTY FEATURES                   |                                     |                                                                     |                  |  |
|-------------------------------------|-------------------------------------|---------------------------------------------------------------------|------------------|--|
| OutsideFeatures<br>Storage Building | ParkingGarage<br>Garage<br>Attached | OtherRooms<br>Living Room<br>Eat-In-Kitchen<br>Laundry/Utility Room | Heating<br>Oil   |  |
| Cooling<br>None                     | HotWater<br>Electric                | Water<br>Well                                                       | Sewer<br>Private |  |