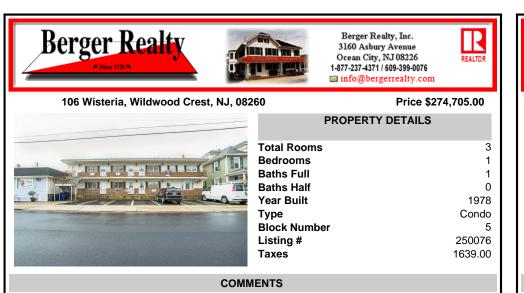

## 106 Wisteria, Wildwood Crest, NJ, 08260

Price \$274,705.00

|   | PROPERTY DETAILS |         |
|---|------------------|---------|
| - | Total Rooms      | 3       |
|   | Bedrooms         | 1       |
|   | Baths Full       | 1       |
|   | Baths Half       | 0       |
|   | Year Built       | 1978    |
|   | Туре             | Condo   |
|   | Block Number     | 5       |
|   | Listing #        | 250076  |
|   | Taxes            | 1639.00 |