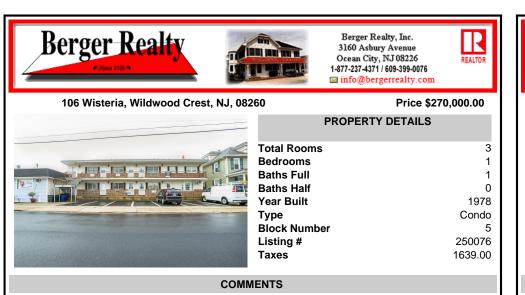

## 106 Wisteria, Wildwood Crest, NJ, 08260

Price \$270,000.00

|   | PROPERTY DETAILS |         |
|---|------------------|---------|
| - | Total Rooms      | 3       |
|   | Bedrooms         | 1       |
|   | Baths Full       | 1       |
|   | Baths Half       | 0       |
|   | Year Built       | 1978    |
|   | Туре             | Condo   |
|   | Block Number     | 5       |
|   | Listing #        | 250076  |
|   | Taxes            | 1639.00 |