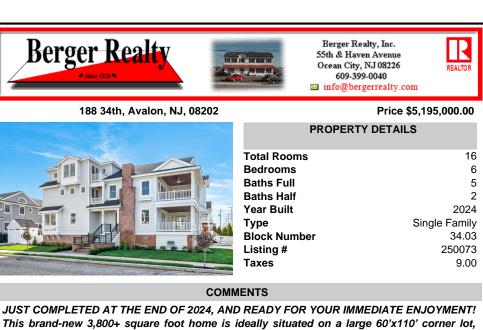

## COMMENTS

JUST COMPLETED AT THE END OF 2024, AND READY FOR YOUR IMMEDIATE ENJOYMENT! This brand-new 3,800+ square foot home is ideally situated on a large 60'x110' corner lot, just two blocks from some of the widest, pristine beaches on the Island, and only a short walk to Public Recreation and town! Creatively designed by Blane Steinman Architect, built by the Ryan Development ...

Call: 609-214-3078

Email to: lam@bergerrealty.com

This brand-new 3,800+ square foot home is ideally situated on a large 60'x110' corner lot, just two blocks from some of the widest, pristine beaches on the Island, and only a short walk to Public Recreation and town! Creatively designed by Blane Steinman Architect, built by the Ryan Development ...