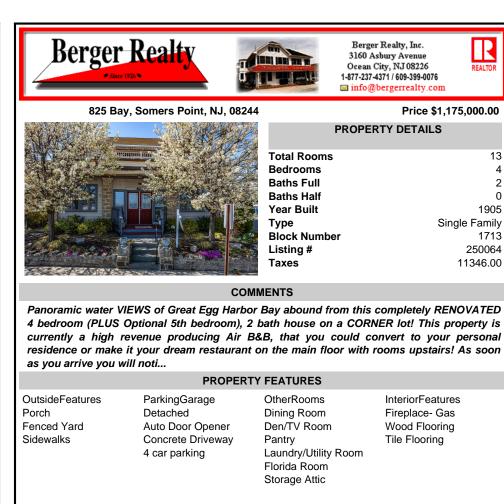

## 825 Bay, Somers Point, NJ, 08244

| YER OF CAL     | Salar    |
|----------------|----------|
|                |          |
| the factor     |          |
|                |          |
|                |          |
|                |          |
| and the second |          |
| CETTER BONNA   | NUL CALL |

## COMMENTS

Panoramic water VIEWS of Great Egg Harbor Bay abound from this completely RENOVATED 4 bedroom (PLUS Optional 5th bedroom), 2 bath house on a CORNER lot! This property is currently a high revenue producing Air B&B, that you could convert to your personal residence or make it your dream restaurant on the main floor with rooms upstairs! As soon as you arrive you will noti...