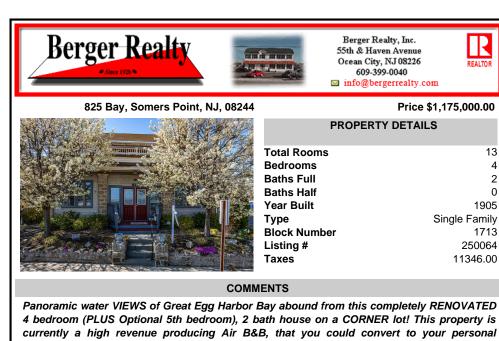

residence or make it your dream restaurant on the main floor with rooms upstairs! As soon as you arrive you will noti...

| PROPERTY FEATURES                                                                                                                                             |                                                                                     |                                                                                                             |                                                                      |    | PROPERTY FEA                                                                                                                      |                                                                                     |                                                      |
|---------------------------------------------------------------------------------------------------------------------------------------------------------------|-------------------------------------------------------------------------------------|-------------------------------------------------------------------------------------------------------------|----------------------------------------------------------------------|----|-----------------------------------------------------------------------------------------------------------------------------------|-------------------------------------------------------------------------------------|------------------------------------------------------|
| OutsideFeatures<br>Porch<br>Fenced Yard<br>Sidewalks                                                                                                          | ParkingGarage<br>Detached<br>Auto Door Opener<br>Concrete Driveway<br>4 car parking | OtherRooms<br>Dining Room<br>Den/TV Room<br>Pantry<br>Laundry/Utility Room<br>Florida Room<br>Storage Attic | InteriorFeatures<br>Fireplace- Gas<br>Wood Flooring<br>Tile Flooring |    | OutsideFeatures<br>Porch<br>Fenced Yard<br>Sidewalks                                                                              | ParkingGarage<br>Detached<br>Auto Door Opener<br>Concrete Driveway<br>4 car parking | Othe<br>Dinin<br>Den<br>Pan<br>Laur<br>Flori<br>Stor |
| AppliancesIncluded<br>Range<br>Microwave Oven<br>Refrigerator<br>Washer<br>Dryer<br>Dishwasher<br>Disposal<br>Smoke/Fire Detector                             | AlsoIncluded<br>Furniture                                                           | Basement<br>Full<br>Outside Entrance<br>Inside Entrance<br>Plumbing                                         | Heating<br>Gas Natural<br>Radiator<br>Multi-Zoned                    |    | AppliancesIncluded<br>Range<br>Microwave Oven<br>Refrigerator<br>Washer<br>Dryer<br>Dishwasher<br>Disposal<br>Smoke/Fire Detector | AlsoIncluded<br>Furniture                                                           | Base<br>Full<br>Outs<br>Insic<br>Plun                |
| Cooling<br>Central Air Condition<br>Ceiling Fan<br>Multi Zoned                                                                                                | HotWater<br>Gas- Natural<br>On Demand                                               | Water<br>Public                                                                                             | Sewer<br>Public                                                      |    | Cooling<br>Central Air Condition<br>Ceiling Fan<br>Multi Zoned                                                                    | HotWater<br>Gas- Natural<br>On Demand                                               | Wat<br>Pub                                           |
|                                                                                                                                                               | C                                                                                   | ONTACT                                                                                                      |                                                                      |    |                                                                                                                                   | C                                                                                   | ONTAC                                                |
| Scan to see Property pag<br>Ask for Kevin Halliday<br>Berger Realty Inc<br>109 E 55th St., Ocean City<br>Call: 609-425-7423<br>Email to: keh@bergerrealty.com |                                                                                     |                                                                                                             |                                                                      | e. | Ask for Kevin Halliday<br>Berger Realty Inc<br>109 E 55th St., Ocean City<br>Call: 609-425-7423<br>Email to: keh@bergerrealty.com |                                                                                     |                                                      |