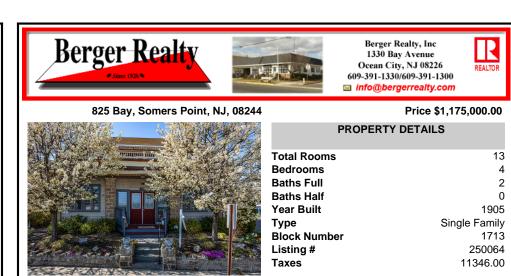

|                  | Price \$1,175,000.00 |  |
|------------------|----------------------|--|
| PROPERTY DETAILS |                      |  |
| Total Rooms      | 13                   |  |
| Bedrooms         | 4                    |  |
| Baths Full       | 2                    |  |
| Baths Half       | 0                    |  |
| Year Built       | 1905                 |  |
| Туре             | Single Family        |  |
| Block Number     | 1713                 |  |
| Listing #        | 250064               |  |
| Taxes            | 11346.00             |  |