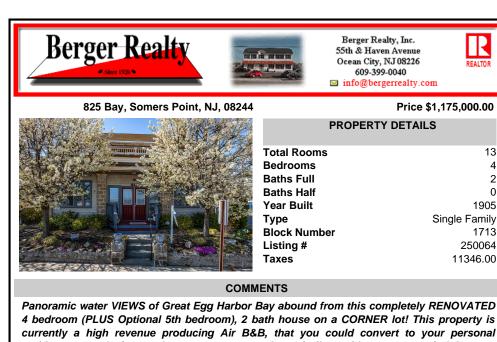

residence or make it your dream restaurant on the main floor with rooms upstairs! As soon as you arrive you will noti...

| PROPERTY FEATURES                                                                                                                                            |                                                                                     |                                                                                                             |                                                                      | PROPERTY FEA                                                                                                                      |                                                                                     |                                                         |
|--------------------------------------------------------------------------------------------------------------------------------------------------------------|-------------------------------------------------------------------------------------|-------------------------------------------------------------------------------------------------------------|----------------------------------------------------------------------|-----------------------------------------------------------------------------------------------------------------------------------|-------------------------------------------------------------------------------------|---------------------------------------------------------|
| OutsideFeatures<br>Porch<br>Fenced Yard<br>Sidewalks                                                                                                         | ParkingGarage<br>Detached<br>Auto Door Opener<br>Concrete Driveway<br>4 car parking | OtherRooms<br>Dining Room<br>Den/TV Room<br>Pantry<br>Laundry/Utility Room<br>Florida Room<br>Storage Attic | InteriorFeatures<br>Fireplace- Gas<br>Wood Flooring<br>Tile Flooring | OutsideFeatures<br>Porch<br>Fenced Yard<br>Sidewalks                                                                              | ParkingGarage<br>Detached<br>Auto Door Opener<br>Concrete Driveway<br>4 car parking | Othe<br>Dinir<br>Den/<br>Pant<br>Laur<br>Flori<br>Stora |
| AppliancesIncluded<br>Range<br>Microwave Oven<br>Refrigerator<br>Washer<br>Dryer<br>Dishwasher<br>Disposal<br>Smoke/Fire Detector                            | AlsoIncluded<br>Furniture                                                           | Basement<br>Full<br>Outside Entrance<br>Inside Entrance<br>Plumbing                                         | Heating<br>Gas Natural<br>Radiator<br>Multi-Zoned                    | AppliancesIncluded<br>Range<br>Microwave Oven<br>Refrigerator<br>Washer<br>Dryer<br>Dishwasher<br>Disposal<br>Smoke/Fire Detector | AlsoIncluded<br>Furniture                                                           | Base<br>Full<br>Outs<br>Insic<br>Plun                   |
| Cooling<br>Central Air Condition<br>Ceiling Fan<br>Multi Zoned                                                                                               | HotWater<br>Gas- Natural<br>On Demand                                               | Water<br>Public                                                                                             | Sewer<br>Public                                                      | Cooling<br>Central Air Condition<br>Ceiling Fan<br>Multi Zoned                                                                    | HotWater<br>Gas- Natural<br>On Demand                                               | Wate<br>Publ                                            |
|                                                                                                                                                              | Co                                                                                  | ONTACT                                                                                                      |                                                                      |                                                                                                                                   | C                                                                                   | ONTAC                                                   |
| Scan to see Property page.<br>Ask for Bruce Bryde<br>Berger Realty Inc<br>109 E 55th St., Ocean City<br>Call: 610-999-4429<br>Email to: bdb@bergerrealty.com |                                                                                     |                                                                                                             |                                                                      | Ask for Bruce Bryde<br>Berger Realty Inc<br>109 E 55th St., Ocean City<br>Call: 610-999-4429<br>Email to: bdb@bergerrealty.com    |                                                                                     |                                                         |