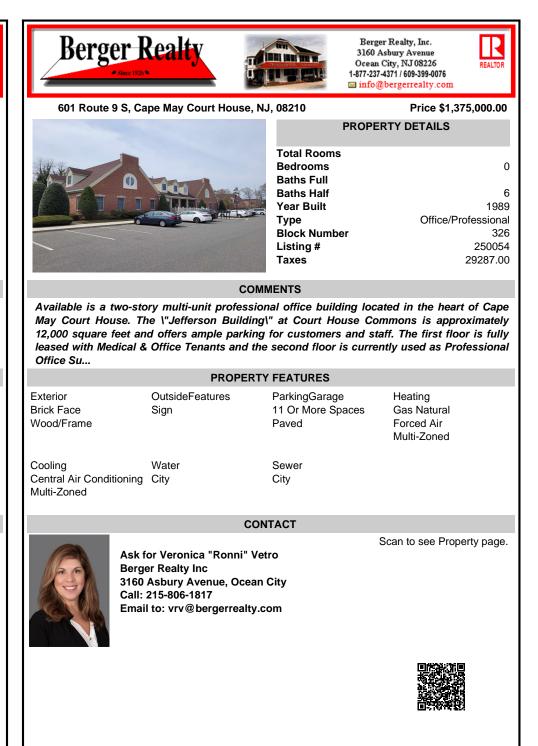

601 Route 9 S, Cape May Court House, NJ, 08210

## COMMENTS

Available is a two-story multi-unit professional office building located in the heart of Cape May Court House. The \"Jefferson Building\" at Court House Commons is approximately 12,000 square feet and offers ample parking for customers and staff. The first floor is fully leased with Medical & Office Tenants and the second floor is currently used as Professional Office Su...

| PROPERTY | FEATURES |
|----------|----------|
|          |          |

Exterior Brick Face Wood/Frame

**OutsideFeatures** Sign

ParkingGarage 11 Or More Spaces Paved

Heating Gas Natural Forced Air Multi-Zoned

Berger Realty, Inc.

3160 Asbury Avenue

Ocean City, NJ 08226

1-877-237-4371 / 609-399-0076

info@bergerrealty.com

REALTO

0

6

1989

326

250054

29287.00

Price \$1,375,000.00

Cooling Water Central Air Conditioning City Multi-Zoned

Sewer City

## CONTACT

Scan to see Property page.

Ask for Veronica "Ronni" Vetro **Berger Realty Inc** 3160 Asbury Avenue, Ocean City Call: 215-806-1817 Email to: vrv@bergerrealty.com