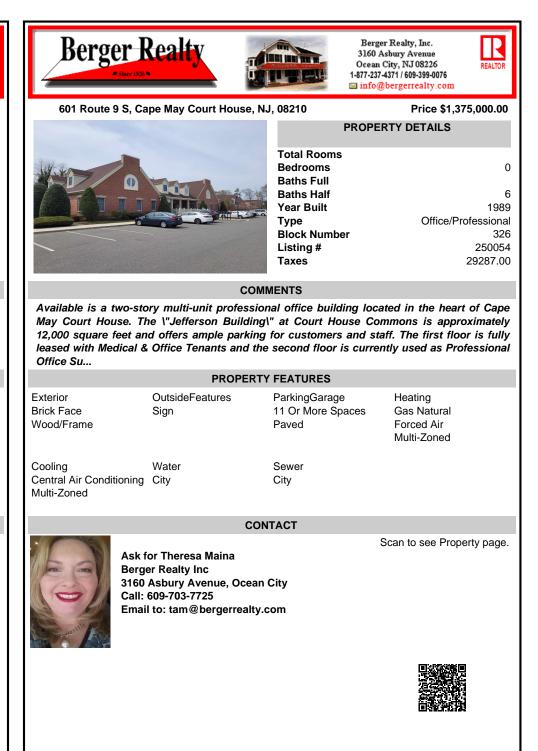

601 Route 9 S, Ca

| ape May Court House, NJ, | 08210                                 | Price \$1,375,000.00                 |
|--------------------------|---------------------------------------|--------------------------------------|
|                          | PROPERTY DETAILS                      |                                      |
|                          | Total Rooms<br>Bedrooms<br>Baths Full | 0                                    |
|                          | Baths Half<br>Year Built              | 6<br>1989                            |
|                          | Type<br>Block Number<br>Listing #     | Office/Professional<br>326<br>250054 |
|                          | Taxes                                 | 29287.00                             |

## COMMENTS

Available is a two-story multi-unit professional office building located in the heart of Cape May Court House. The \"Jefferson Building\" at Court House Commons is approximately 12,000 square feet and offers ample parking for customers and staff. The first floor is fully leased with Medical & Office Tenants and the second floor is currently used as Professional Office Su...

Exterior Brick Face

Wood/Frame

**OutsideFeatures** ParkingGarage 11 Or More Spaces Paved

Sign

Heating Gas Natural Forced Air Multi-Zoned

Berger Realty, Inc.

3160 Asbury Avenue Ocean City, NJ 08226

1-877-237-4371 / 609-399-0076

info@bergerrealty.com

REALTOR

Cooling Water Central Air Conditioning City Multi-Zoned

Sewer City

## CONTACT

Scan to see Property page.

Ask for Theresa Maina **Berger Realty Inc** 3160 Asbury Avenue, Ocean City Call: 609-703-7725 Email to: tam@bergerrealty.com