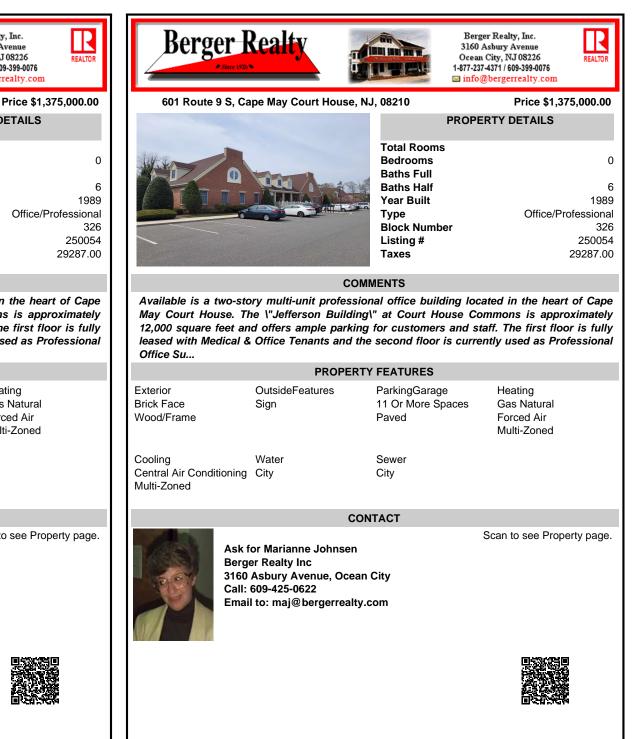

601 Route 9 S, Cape May Court House, NJ, 08210

|      | PROPERTY DETAILS                                                                                                                |
|------|---------------------------------------------------------------------------------------------------------------------------------|
|      | Total Rooms<br>Bedrooms<br>Baths Full<br>Baths Half<br>Year Built<br>Type Office/Profe<br>Block Number<br>Listing #<br>Taxes 25 |
| COMM |                                                                                                                                 |

## COMMENTS

Available is a two-story multi-unit professional office building located in the heart of Cape May Court House. The \"Jefferson Building\" at Court House Commons is approximately 12,000 square feet and offers ample parking for customers and staff. The first floor is fully leased with Medical & Office Tenants and the second floor is currently used as Professional Office Su...