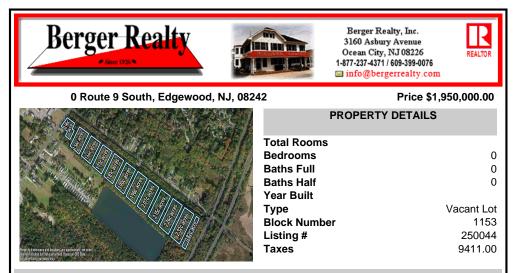

|      | Total Rooms  |            |
|------|--------------|------------|
| C.L. | Bedrooms     | 0          |
|      | Baths Full   | 0          |
| 化自己  | Baths Half   | 0          |
| EF   | Year Built   |            |
| TA   | Туре         | Vacant Lot |
|      | Block Number | 1153       |
|      | Listing #    | 250044     |
| 2    | Taxes        | 9411.00    |
|      |              |            |

## COMMENTS

Attention Developers and Investors!! Excellent development opportunity of approximately 20 acres in the rapidly expanding area of Edgewood/Rio Grande. The vacant property runs from the east side of Route 9 (approximately 177' frontage) to the Garden State Parkway, on the south side of Edgewood Avenue. Middle Township confirmed there is potential sewer access in the vi...

### COMMENTS

Attention Developers and Investors!! Excellent development opportunity of approximately 20 acres in the rapidly expanding area of Edgewood/Rio Grande. The vacant property runs from the east side of Route 9 (approximately 177' frontage) to the Garden State Parkway, on the south side of Edgewood Avenue. Middle Township confirmed there is potential sewer access in the vi...