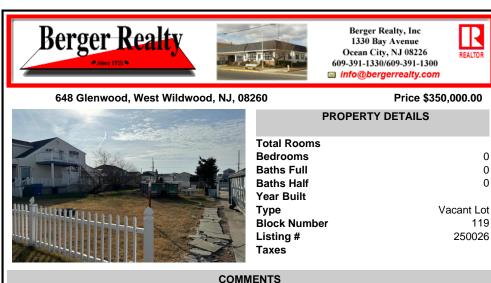

### 648 Glenwood, West Wildwood, NJ, 08260

#### Price \$350,000.00

|         | -          | <br>* |
|---------|------------|-------|
|         |            |       |
| un innu | HH-H-H-LIN |       |
|         |            |       |

| Total Rooms  |            |
|--------------|------------|
| Bedrooms     | 0          |
| Baths Full   | 0          |
| Baths Half   | 0          |
| Year Built   |            |
| Туре         | Vacant Lot |
| Block Number | 119        |
| Listing #    | 250026     |
| Taxes        |            |

PROPERTY DETAILS