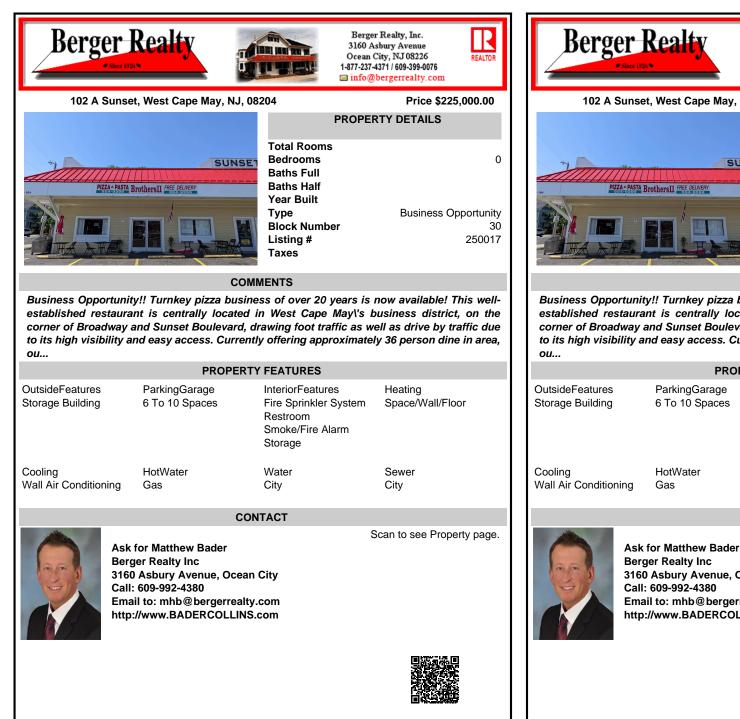

Berger Realty, Inc. 3160 Asbury Avenue Ocean City, NJ 08226 1-877-237-4371 / 609-399-0076 info@bergerrealty.com 102 A Sunset, West Cape May, NJ, 08204 Price \$225,000.00 **PROPERTY DETAILS Total Rooms Bedrooms** 0 SUNSET **Baths Full Baths Half** Year Built Туре Business Opportunity **Block Number** 30 Listing # 250017 Taxes COMMENTS

Business Opportunity!! Turnkey pizza business of over 20 years is now available! This wellestablished restaurant is centrally located in West Cape Mayl's business district, on the corner of Broadway and Sunset Boulevard, drawing foot traffic as well as drive by traffic due to its high visibility and easy access. Currently offering approximately 36 person dine in area,