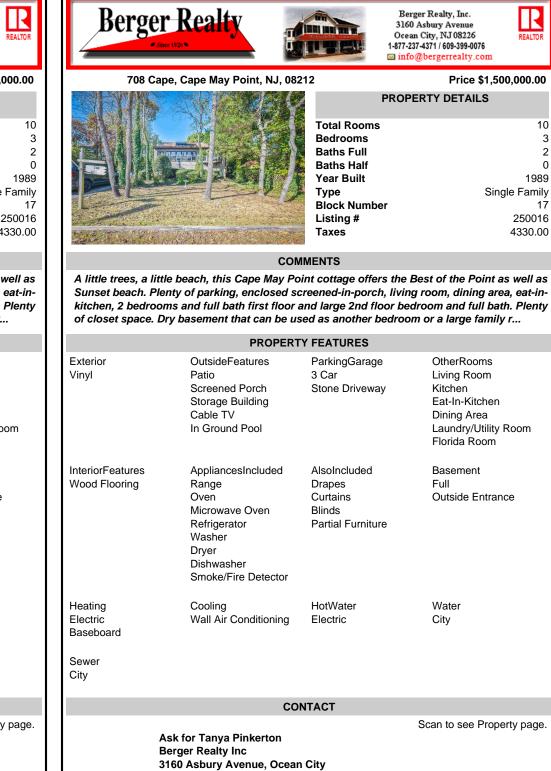

## COMMENTS

A little trees, a little beach, this Cape May Point cottage offers the Best of the Point as well as Sunset beach. Plenty of parking, enclosed screened-in-porch, living room, dining area, eat-inkitchen, 2 bedrooms and full bath first floor and large 2nd floor bedroom and full bath. Plenty of closet space. Dry basement that can be used as another bedroom or a large family r...