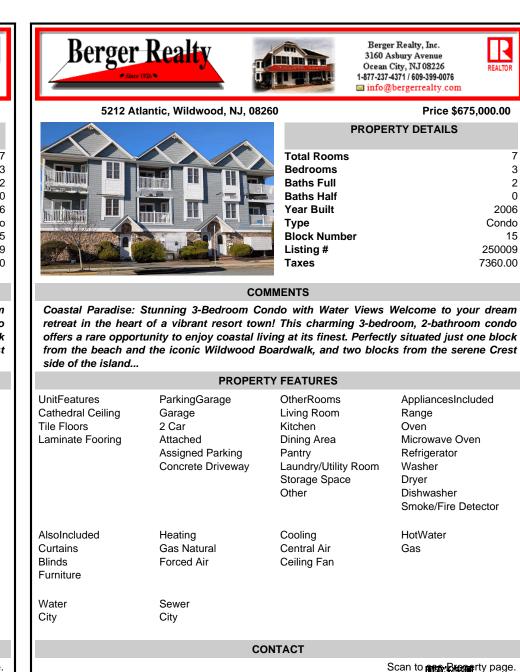

5212 Atlantic, Wildwood, NJ, 08260

| 3160 Asbury Avenue<br>Ocean City, NJ 08226<br>1-877-237-4371 / 609-399-0076<br>info@bergerrealty.com |
|------------------------------------------------------------------------------------------------------|
|                                                                                                      |

2160 A-L

Berger Realty, Inc.

Price \$675,000.00

REALTO

|                                          | PROPERTY DETAILS |         |
|------------------------------------------|------------------|---------|
|                                          |                  |         |
|                                          | Total Rooms      | 7       |
|                                          | Bedrooms         | 3       |
| in the second                            |                  | -       |
|                                          | Baths Full       | 2       |
|                                          | Baths Half       | 0       |
| Π.                                       | Year Built       | 2006    |
| line'                                    | Туре             | Condo   |
| CANADA AND                               | Block Number     | 15      |
|                                          | Listing #        | 250009  |
|                                          | Taxes            | 7360.00 |
| 100/ 10/ 10/ 10/ 10/ 10/ 10/ 10/ 10/ 10/ |                  |         |

## COMMENTS

Coastal Paradise: Stunning 3-Bedroom Condo with Water Views Welcome to your dream retreat in the heart of a vibrant resort town! This charming 3-bedroom, 2-bathroom condo offers a rare opportunity to enjoy coastal living at its finest. Perfectly situated just one block from the beach and the iconic Wildwood Boardwalk, and two blocks from the serene Crest side of the island ...