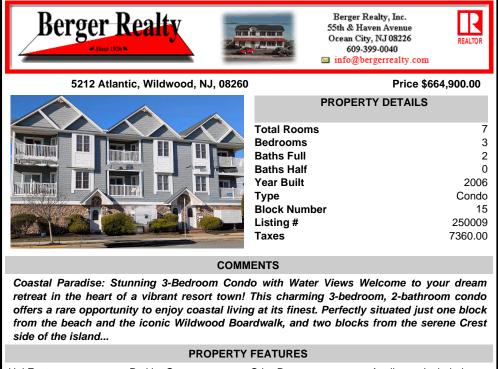

## COMMENTS

Coastal Paradise: Stunning 3-Bedroom Condo with Water Views Welcome to your dream retreat in the heart of a vibrant resort town! This charming 3-bedroom, 2-bathroom condo offers a rare opportunity to enjoy coastal living at its finest. Perfectly situated just one block from the beach and the iconic Wildwood Boardwalk, and two blocks from the serene Crest side of the island...