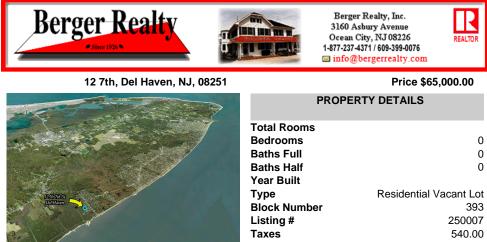

## COMMENTS

Taxes

Large parcel measuring 280 feet in width and 100 feet in depth. WE have a copy of a 9-12-2008 Final Construction Plan, Variation Plan by Dante Guzzi Engineering for a Duplex with wetland buffers of 50 feet. See attached C Variance Resolution that passed. The buyer will be responsible for obtaining all necessary approvals, and the property will be sold in its current condi...

## COMMENTS

Large parcel measuring 280 feet in width and 100 feet in depth. WE have a copy of a 9-12-2008 Final Construction Plan, Variation Plan by Dante Guzzi Engineering for a Duplex with wetland buffers of 50 feet. See attached C Variance Resolution that passed. The buyer will be responsible for obtaining all necessary approvals, and the property will be sold in its current condi...