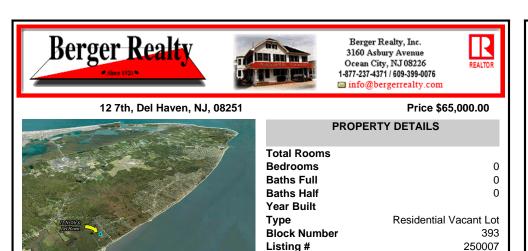

## COMMENTS

Taxes

Large parcel measuring 280 feet in width and 100 feet in depth. WE have a copy of a 9-12-2008 Final Construction Plan, Variation Plan by Dante Guzzi Engineering for a Duplex with wetland buffers of 50 feet. See attached C Variance Resolution that passed. The buyer will be responsible for obtaining all necessary approvals, and the property will be sold in its current condi...

## COMMENTS

Large parcel measuring 280 feet in width and 100 feet in depth. WE have a copy of a 9-12-2008 Final Construction Plan, Variation Plan by Dante Guzzi Engineering for a Duplex with wetland buffers of 50 feet. See attached C Variance Resolution that passed. The buyer will be responsible for obtaining all necessary approvals, and the property will be sold in its current condi...