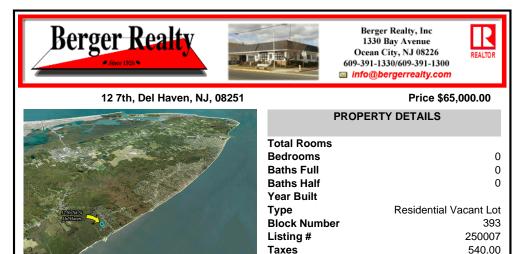

## COMMENTS

Large parcel measuring 280 feet in width and 100 feet in depth. WE have a copy of a 9-12-2008 Final Construction Plan, Variation Plan by Dante Guzzi Engineering for a Duplex with wetland buffers of 50 feet. See attached C Variance Resolution that passed. The buyer will be responsible for obtaining all necessary approvals, and the property will be sold in its current condi...

#### COMMENTS

Large parcel measuring 280 feet in width and 100 feet in depth. WE have a copy of a 9-12-2008 Final Construction Plan, Variation Plan by Dante Guzzi Engineering for a Duplex with wetland buffers of 50 feet. See attached C Variance Resolution that passed. The buyer will be responsible for obtaining all necessary approvals, and the property will be sold in its current condi...