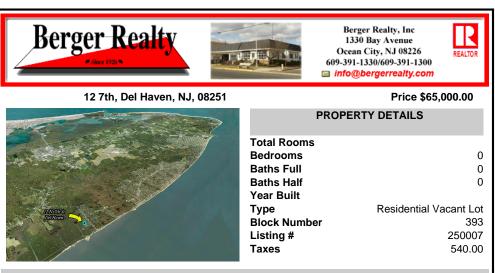

## COMMENTS

Large parcel measuring 280 feet in width and 100 feet in depth. WE have a copy of a 9-12-2008 Final Construction Plan, Variation Plan by Dante Guzzi Engineering for a Duplex with wetland buffers of 50 feet. See attached C Variance Resolution that passed. The buyer will be responsible for obtaining all necessary approvals, and the property will be sold in its current condi...

#### COMMENTS

Large parcel measuring 280 feet in width and 100 feet in depth. WE have a copy of a 9-12-2008 Final Construction Plan, Variation Plan by Dante Guzzi Engineering for a Duplex with wetland buffers of 50 feet. See attached C Variance Resolution that passed. The buyer will be responsible for obtaining all necessary approvals, and the property will be sold in its current condi...