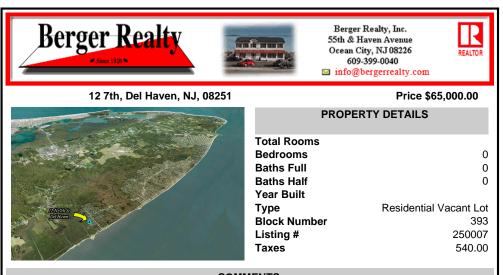

COMMENTS

Large parcel measuring 280 feet in width and 100 feet in depth. WE have a copy of a 9-12-2008 Final Construction Plan, Variation Plan by Dante Guzzi Engineering for a Duplex with wetland buffers of 50 feet. See attached C Variance Resolution that passed. The buyer will be responsible for obtaining all necessary approvals, and the property will be sold in its current condi...

## COMMENTS

Large parcel measuring 280 feet in width and 100 feet in depth. WE have a copy of a 9-12-2008 Final Construction Plan, Variation Plan by Dante Guzzi Engineering for a Duplex with wetland buffers of 50 feet. See attached C Variance Resolution that passed. The buyer will be responsible for obtaining all necessary approvals, and the property will be sold in its current condi...