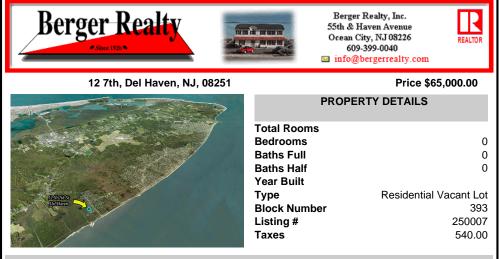

COMMENTS

Large parcel measuring 280 feet in width and 100 feet in depth. WE have a copy of a 9-12-2008 Final Construction Plan, Variation Plan by Dante Guzzi Engineering for a Duplex with wetland buffers of 50 feet. See attached C Variance Resolution that passed. The buyer will be responsible for obtaining all necessary approvals, and the property will be sold in its current condi...

## COMMENTS

Large parcel measuring 280 feet in width and 100 feet in depth. WE have a copy of a 9-12-2008 Final Construction Plan, Variation Plan by Dante Guzzi Engineering for a Duplex with wetland buffers of 50 feet. See attached C Variance Resolution that passed. The buyer will be responsible for obtaining all necessary approvals, and the property will be sold in its current condi...