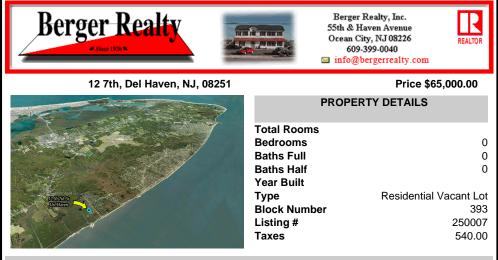

## COMMENTS

Large parcel measuring 280 feet in width and 100 feet in depth. WE have a copy of a 9-12-2008 Final Construction Plan, Variation Plan by Dante Guzzi Engineering for a Duplex with wetland buffers of 50 feet. See attached C Variance Resolution that passed. The buyer will be responsible for obtaining all necessary approvals, and the property will be sold in its current condi...