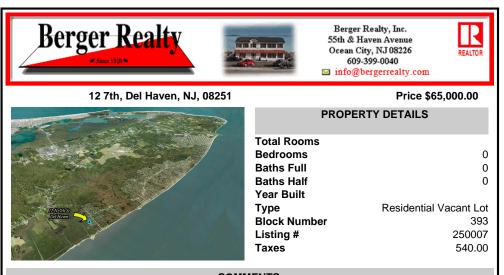

COMMENTS

Large parcel measuring 280 feet in width and 100 feet in depth. WE have a copy of a 9-12-2008 Final Construction Plan, Variation Plan by Dante Guzzi Engineering for a Duplex with wetland buffers of 50 feet. See attached C Variance Resolution that passed. The buyer will be responsible for obtaining all necessary approvals, and the property will be sold in its current condi ...