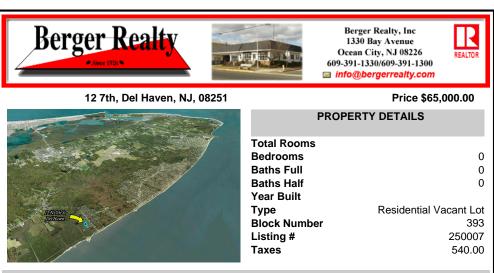

### COMMENTS

Large parcel measuring 280 feet in width and 100 feet in depth. WE have a copy of a 9-12-2008 Final Construction Plan, Variation Plan by Dante Guzzi Engineering for a Duplex with wetland buffers of 50 feet. See attached C Variance Resolution that passed. The buyer will be responsible for obtaining all necessary approvals, and the property will be sold in its current condi...

## COMMENTS

Taxes

Large parcel measuring 280 feet in width and 100 feet in depth. WE have a copy of a 9-12-2008 Final Construction Plan, Variation Plan by Dante Guzzi Engineering for a Duplex with wetland buffers of 50 feet. See attached C Variance Resolution that passed. The buyer will be responsible for obtaining all necessary approvals, and the property will be sold in its current condi...