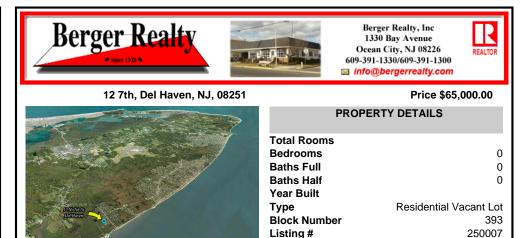

### COMMENTS

Large parcel measuring 280 feet in width and 100 feet in depth. WE have a copy of a 9-12-2008 Final Construction Plan, Variation Plan by Dante Guzzi Engineering for a Duplex with wetland buffers of 50 feet. See attached C Variance Resolution that passed. The buyer will be responsible for obtaining all necessary approvals, and the property will be sold in its current condi...

## COMMENTS

Taxes

Large parcel measuring 280 feet in width and 100 feet in depth. WE have a copy of a 9-12-2008 Final Construction Plan, Variation Plan by Dante Guzzi Engineering for a Duplex with wetland buffers of 50 feet. See attached C Variance Resolution that passed. The buyer will be responsible for obtaining all necessary approvals, and the property will be sold in its current condi...