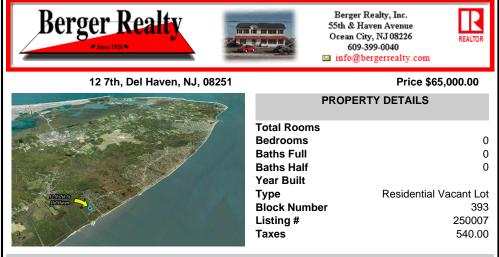

## COMMENTS

Large parcel measuring 280 feet in width and 100 feet in depth. WE have a copy of a 9-12-2008 Final Construction Plan, Variation Plan by Dante Guzzi Engineering for a Duplex with wetland buffers of 50 feet. See attached C Variance Resolution that passed. The buyer will be responsible for obtaining all necessary approvals, and the property will be sold in its current condi...