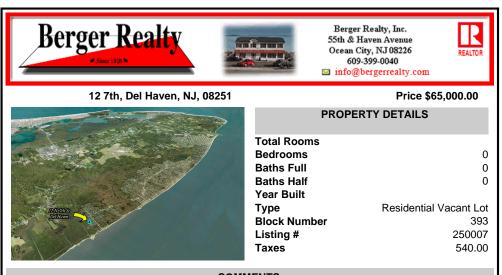

## COMMENTS

Large parcel measuring 280 feet in width and 100 feet in depth. WE have a copy of a 9-12-2008 Final Construction Plan, Variation Plan by Dante Guzzi Engineering for a Duplex with wetland buffers of 50 feet. See attached C Variance Resolution that passed. The buyer will be responsible for obtaining all necessary approvals, and the property will be sold in its current condi...