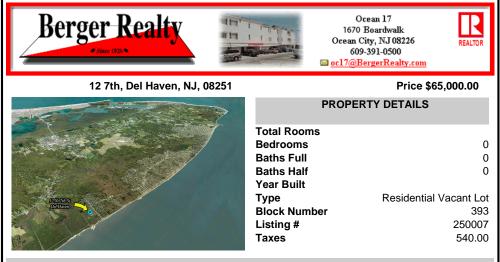

## COMMENTS

Large parcel measuring 280 feet in width and 100 feet in depth. WE have a copy of a 9-12-2008 Final Construction Plan, Variation Plan by Dante Guzzi Engineering for a Duplex with wetland buffers of 50 feet. See attached C Variance Resolution that passed. The buyer will be responsible for obtaining all necessary approvals, and the property will be sold in its current condi...