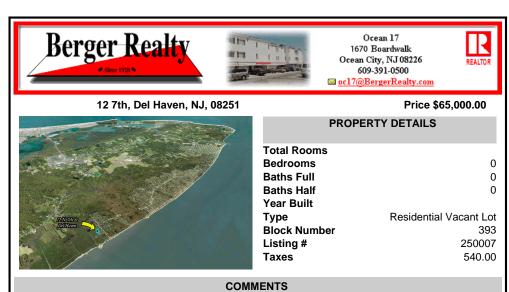

## COMMENTS

Large parcel measuring 280 feet in width and 100 feet in depth. WE have a copy of a 9-12-2008 Final Construction Plan, Variation Plan by Dante Guzzi Engineering for a Duplex with wetland buffers of 50 feet. See attached C Variance Resolution that passed. The buyer will be responsible for obtaining all necessary approvals, and the property will be sold in its current condi...