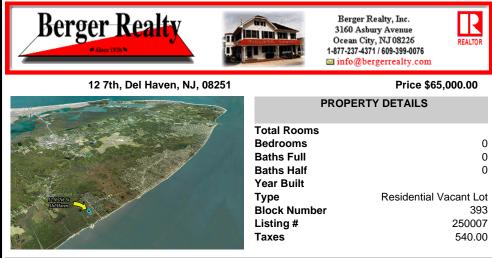

#### COMMENTS

Taxes

Large parcel measuring 280 feet in width and 100 feet in depth. WE have a copy of a 9-12-2008 Final Construction Plan, Variation Plan by Dante Guzzi Engineering for a Duplex with wetland buffers of 50 feet. See attached C Variance Resolution that passed. The buyer will be responsible for obtaining all necessary approvals, and the property will be sold in its current condi...

## COMMENTS

Large parcel measuring 280 feet in width and 100 feet in depth. WE have a copy of a 9-12-2008 Final Construction Plan, Variation Plan by Dante Guzzi Engineering for a Duplex with wetland buffers of 50 feet. See attached C Variance Resolution that passed. The buyer will be responsible for obtaining all necessary approvals, and the property will be sold in its current condi...