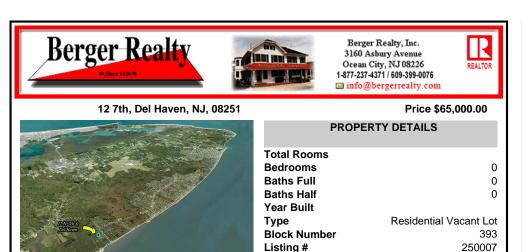

#### COMMENTS

Taxes

Large parcel measuring 280 feet in width and 100 feet in depth. WE have a copy of a 9-12-2008 Final Construction Plan, Variation Plan by Dante Guzzi Engineering for a Duplex with wetland buffers of 50 feet. See attached C Variance Resolution that passed. The buyer will be responsible for obtaining all necessary approvals, and the property will be sold in its current condi...

## COMMENTS

Large parcel measuring 280 feet in width and 100 feet in depth. WE have a copy of a 9-12-2008 Final Construction Plan, Variation Plan by Dante Guzzi Engineering for a Duplex with wetland buffers of 50 feet. See attached C Variance Resolution that passed. The buyer will be responsible for obtaining all necessary approvals, and the property will be sold in its current condi...