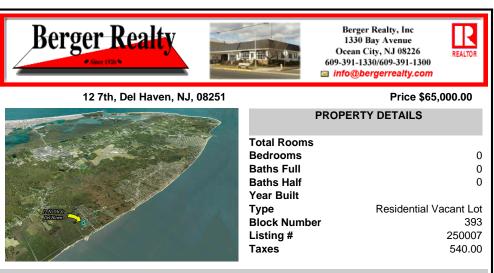

## COMMENTS

Large parcel measuring 280 feet in width and 100 feet in depth. WE have a copy of a 9-12-2008 Final Construction Plan, Variation Plan by Dante Guzzi Engineering for a Duplex with wetland buffers of 50 feet. See attached C Variance Resolution that passed. The buyer will be responsible for obtaining all necessary approvals, and the property will be sold in its current condi...