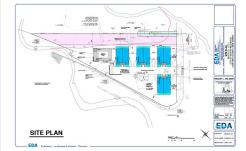

# **COMMENTS**

Fully approved for 8 - 2400 +- sq. ft townhomes. Development is approved for large pool facility and plenty of parking. Water views from all angles and perfectly located in Anglesea with easy access to and from our island. See concept plan attached. Contact listing broker for all details...

# COMMENTS

Fully approved for 8 - 2400 +- sq. ft townhomes. Development is approved for large pool facility and plenty of parking. Water views from all angles and perfectly located in Anglesea with easy access to and from our island. See concept plan attached. Contact listing broker for all details...