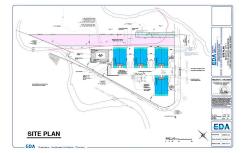

# **COMMENTS**

Fully approved for 8 - 2400 +- sq. ft townhomes. Development is approved for large pool facility and plenty of parking. Water views from all angles and perfectly located in Anglesea with easy access to and from our island. See concept plan attached. Contact listing broker for all details...

# COMMENTS

Fully approved for 8 - 2400 +- sq. ft townhomes. Development is approved for large pool facility and plenty of parking. Water views from all angles and perfectly located in Anglesea with easy access to and from our island. See concept plan attached. Contact listing broker for all details...