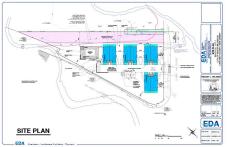

## **COMMENTS**

Fully approved for 8 - 2400 +- sq. ft townhomes. Development is approved for large pool facility and plenty of parking. Water views from all angles and perfectly located in Anglesea with easy access to and from our island. See concept plan attached. Contact listing broker for all details...

## COMMENTS

Fully approved for 8 - 2400 +- sq. ft townhomes. Development is approved for large pool facility and plenty of parking. Water views from all angles and perfectly located in Anglesea with easy access to and from our island. See concept plan attached. Contact listing broker for all details...