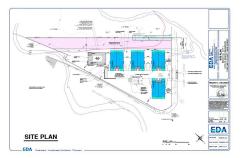

# **COMMENTS**

Fully approved for 8 - 2400 +- sq. ft townhomes. Development is approved for large pool facility and plenty of parking. Water views from all angles and perfectly located in Anglesea with easy access to and from our island. See concept plan attached. Contact listing broker for all details...

# COMMENTS

Fully approved for 8 - 2400 +- sq. ft townhomes. Development is approved for large pool facility and plenty of parking. Water views from all angles and perfectly located in Anglesea with easy access to and from our island. See concept plan attached. Contact listing broker for all details...