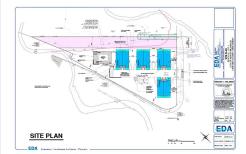

# **COMMENTS**

Fully approved for 8 - 2400 +- sq. ft townhomes. Development is approved for large pool facility and plenty of parking. Water views from all angles and perfectly located in Anglesea with easy access to and from our island. See concept plan attached. Contact listing broker for all details...

# COMMENTS

Fully approved for 8 - 2400 +- sq. ft townhomes. Development is approved for large pool facility and plenty of parking. Water views from all angles and perfectly located in Anglesea with easy access to and from our island. See concept plan attached. Contact listing broker for all details...