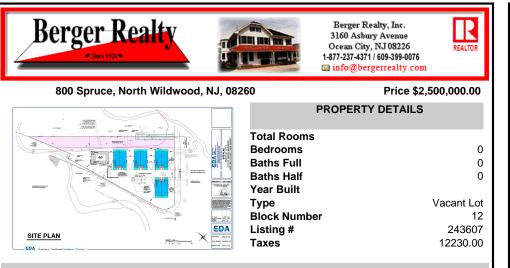

COMMENTS

Fully approved for 8 - 2400 +- sq. ft townhomes. Development is approved for large pool facility and plenty of parking. Water views from all angles and perfectly located in Anglesea with easy access to and from our island. See concept plan attached. Contact listing broker for all details...

## COMMENTS

Fully approved for 8 - 2400 +- sq. ft townhomes. Development is approved for large pool facility and plenty of parking. Water views from all angles and perfectly located in Anglesea with easy access to and from our island. See concept plan attached. Contact listing broker for all details...