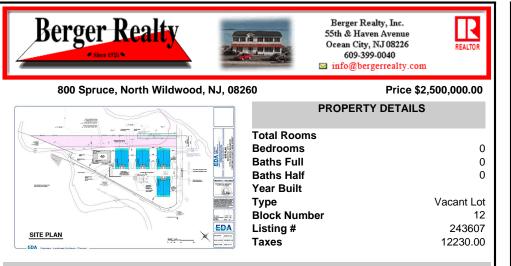

## COMMENTS

Fully approved for 8 - 2400 +- sq. ft townhomes. Development is approved for large pool facility and plenty of parking. Water views from all angles and perfectly located in Anglesea with easy access to and from our island. See concept plan attached. Contact listing broker for all details ...