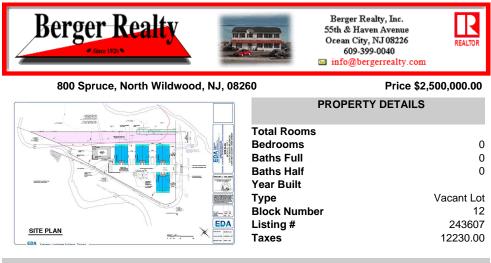

## COMMENTS

Fully approved for 8 - 2400 +- sq. ft townhomes. Development is approved for large pool facility and plenty of parking. Water views from all angles and perfectly located in Anglesea with easy access to and from our island. See concept plan attached. Contact listing broker for all details ...