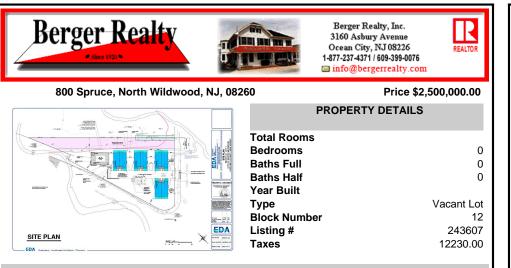

#### **Total Rooms Bedrooms** 0 **Baths Full** 0 **Baths Half** 0 Year Built 1a Type Vacant Lot Block Number 12 EDA Listing # 243607 SITE PLAN Taxes 12230.00

COMMENTS

Fully approved for 8 - 2400 +- sq. ft townhomes. Development is approved for large pool facility and plenty of parking. Water views from all angles and perfectly located in Anglesea with easy access to and from our island. See concept plan attached. Contact listing broker for all details...

### COMMENTS

Fully approved for 8 - 2400 +- sq. ft townhomes. Development is approved for large pool facility and plenty of parking. Water views from all angles and perfectly located in Anglesea with easy access to and from our island. See concept plan attached. Contact listing broker for all details...